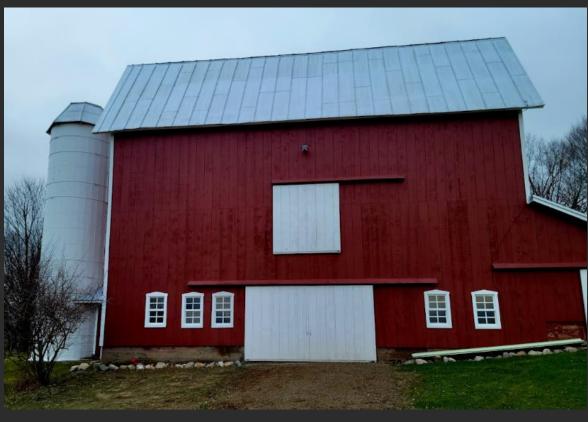

#### **Exterior:**

- Barn is 36' x 55' with 20' side walls
- Construction is hand hewn beams
- Three bays
- Foundation is field stone
- Roof is gambrel with the old standing seam metal
- Exterior resurfaced with rough sewn white pine
- Old windows removed and replaced; certain doors repaired and reused, or replaced
- Silo and roof fully repaired
- Painted all structures

# Original Structures

- Main barn with stanchions in lower level
- Silo
- Milk House
- Hen House / Chicken Coop
- Garage / Shop

Original
Structures
(continued)