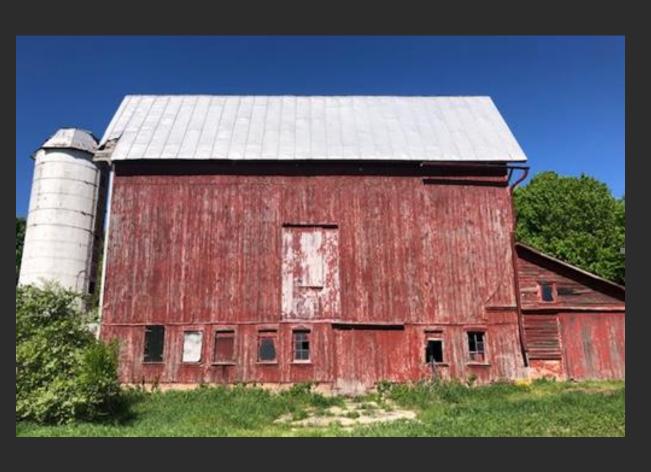

n is field stone
- Roof is gambrel with the old standing seam metal
- Exterior resurfaced with rough sewn white pine
- Old windows removed and replaced; certain doors repaired and reused, or replaced
- Silo and roof fully repaired
- Painted all structures

#### Interior:

- Two cables installed at the eave beam
- Original flooring repaired and resecured
- New layer of white pine installed over all flooring surfaces
- Handrails and steps installed to loft area
- Walkway to the silo completely rebuilt; original doors retained

# Original Structures

- Main barn with stanchions in lower level
- Silo
- Milk House
- Hen House / Chicken Coop
- Garage / Shop









Original
Structures
(continued)













# In process





# In process









# **Before** After





### **Before** After





# Before





# After



# **Before** After





# After























Thank you for your consideration,
The Nelson Family
Michael & Tricia, Matthew, Timothy & Becca (newly married at the farm!),
Maria, Tinsae, Kidist, Naomi