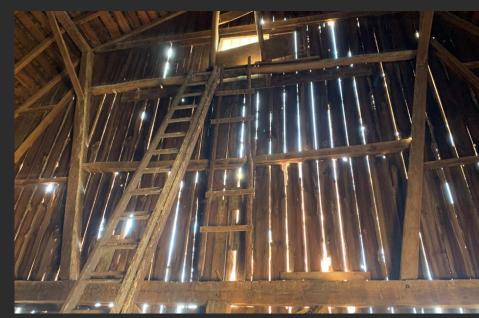

- Roof is gambrel with the old standing seam metal
- Exterior resurfaced with rough sewn white pine
- Old windows removed and replaced; certain doors repaired and reused, or replaced
- Silo and roof fully repaired
- Painted all structures

#### Interior:

- Two cables installed at the eave beam
- Original flooring repaired and resecured
- New layer of white pine installed over all flooring surfaces
- Handrails and steps installed to loft area
- Walkway to the silo completely rebuilt; original doors retained

# Original Structures

- Main barn with stanchions in lower level
- Silo
- Milk House
- Hen House / Chicken Coop
- Garage / Shop









Original
Structures
(continued)













# In process





# In process









# **Before** After





### **Before** After





# Before





# After



# **Before** After





# After























Thank you for your consideration,
The Nelson Family
Michael & Tricia, Matthew, Timothy & Becca (newly married at the farm!),
Maria, Tinsae, Kidist, Naomi