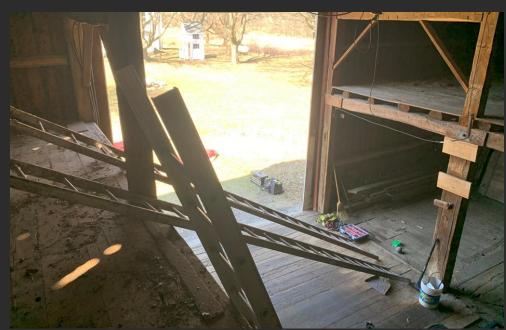

#### Interior:

- Two cables installed at the eave beam
- Original flooring repaired and resecured
- New layer of white pine installed over all flooring surfaces
- Handrails and steps installed to loft area
- Walkway to the silo completely rebuilt; original doors retained

# Original Structures

- Main barn with stanchions in lower level
- Silo
- Milk House
- Hen House / Chicken Coop
- Garage / Shop

Original
Structures
(continued)