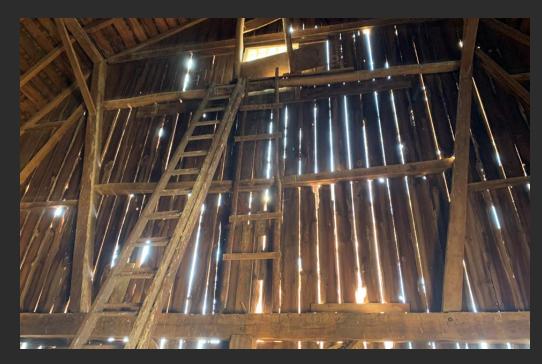

#### **Exterior:**

- Barn is 36' x 55' with 20' side walls
- Construction is hand hewn beams
- Three bays
- Foundation is field stone
- Roof is gambrel with the old standing seam metal
- Exterior resurfaced with rough sewn white pine
- Old windows removed and replaced; certain doors repaired and reused, or replaced
- Silo and roof fully repaired
- Painted all structures

#### Interior:

- Two cables installed at the eave beam
- Original flooring repaired and resecured
- New layer of white pine installed over all flooring surfaces
- Handrails and steps installed to loft area
- Walkway to the silo completely rebuilt; original doors retained