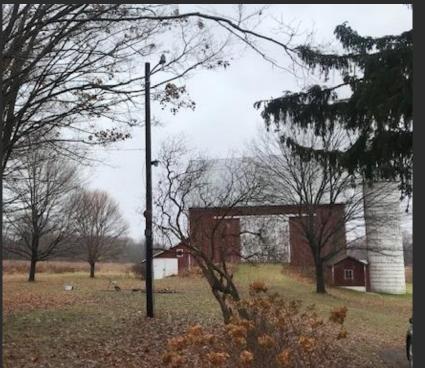

# Original Structures

- Main barn with stanchions in lower level
- Silo
- Milk House
- Hen House / Chicken Coop
- Garage / Shop

Original
Structures
(continued)