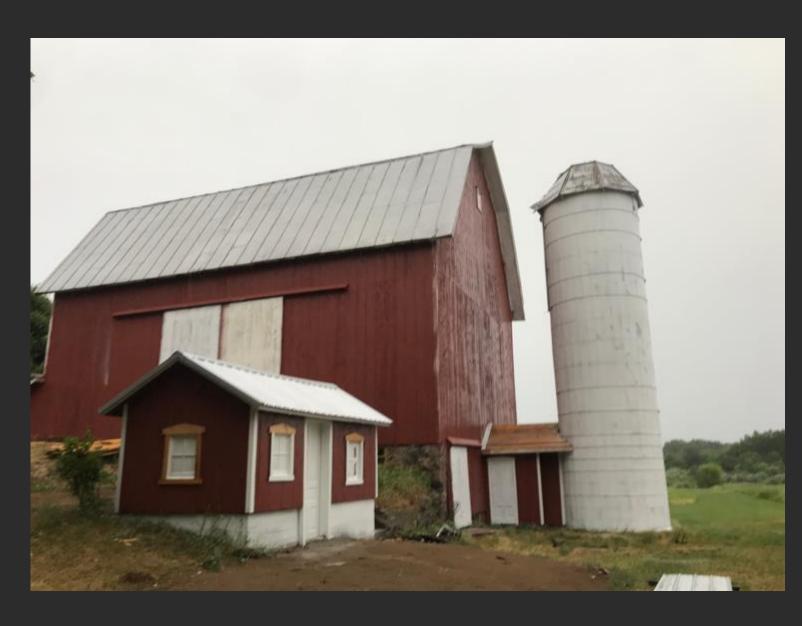

#### **Exterior:**

- Barn is 36' x 55' with 20' side walls
- Construction is hand hewn beams
- Three bays
- Foundation is field stone
- Roof is gambrel with the old standing seam metal
- Exterior resurfaced with rough sewn white pine
- Old windows removed and replaced; certain doors repaired and reused, or replaced
- Silo and roof fully repaired
- Painted all structures

# Original Structures

- Main barn with stanchions in lower level
- Silo
- Milk House
- Hen House / Chicken Coop
- Garage / Shop

Original
Structures
(continued)