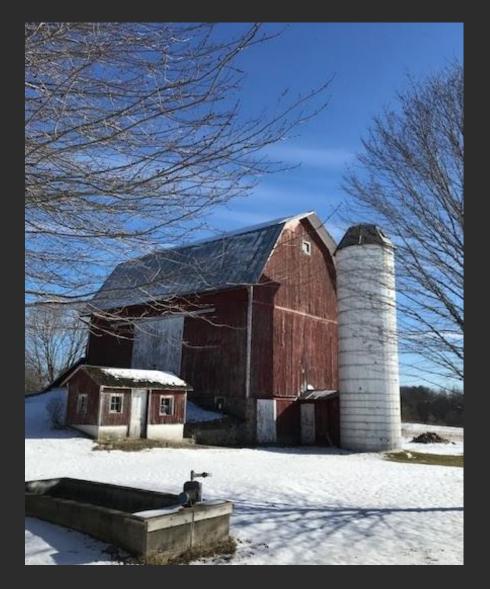

s
- Three bays
- Foundation is field stone
- Roof is gambrel with the old standing seam metal
- Exterior resurfaced with rough sewn white pine
- Old windows removed and replaced; certain doors repaired and reused, or replaced
- Silo and roof fully repaired
- Painted all structures

#### Interior:

- Two cables installed at the eave beam
- Original flooring repaired and resecured
- New layer of white pine installed over all flooring surfaces
- Handrails and steps installed to loft area
- Walkway to the silo completely rebuilt; original doors retained

# Original Structures

- Main barn with stanchions in lower level
- Silo
- Milk House
- Hen House / Chicken Coop
- Garage / Shop









Original
Structures
(continued)













# In process





# In process









# **Before** After





### **Before** After





# Before





# After



# **Before** After





# After























Thank you for your consideration,
The Nelson Family
Michael & Tricia, Matthew, Timothy & Becca (newly married at the farm!),
Maria, Tinsae, Kidist, Naomi