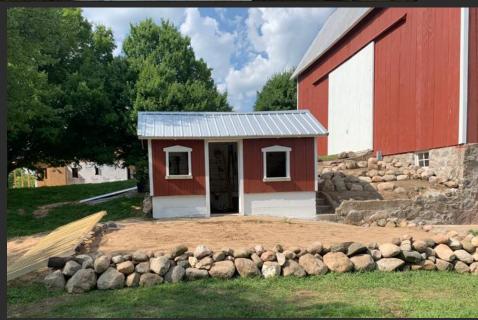

# Original Structures

- Main barn with stanchions in lower level
- Silo
- Milk House
- Hen House / Chicken Coop
- Garage / Shop

Original
Structures
(continued)