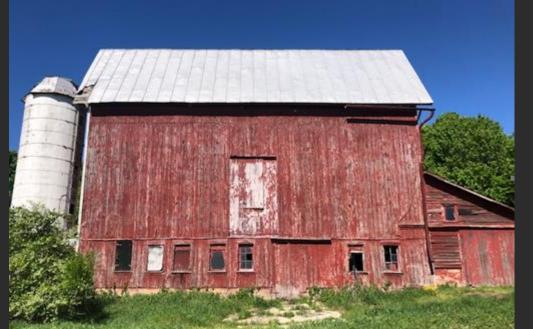

#### **Exterior:**

- Barn is 36' x 55' with 20' side walls
- Construction is hand hewn beams
- Three bays
- Foundation is field stone
- Roof is gambrel with the old standing seam metal
- Exterior resurfaced with rough sewn white pine
- Old windows removed and replaced; certain doors repaired and reused, or replaced
- Silo and roof fully repaired
- Painted all structures

# After

# After

Thank you for your consideration,
The Nelson Family
Michael & Tricia, Matthew, Timothy & Becca (newly married at the farm!),
Maria, Tinsae, Kidist, Naomi