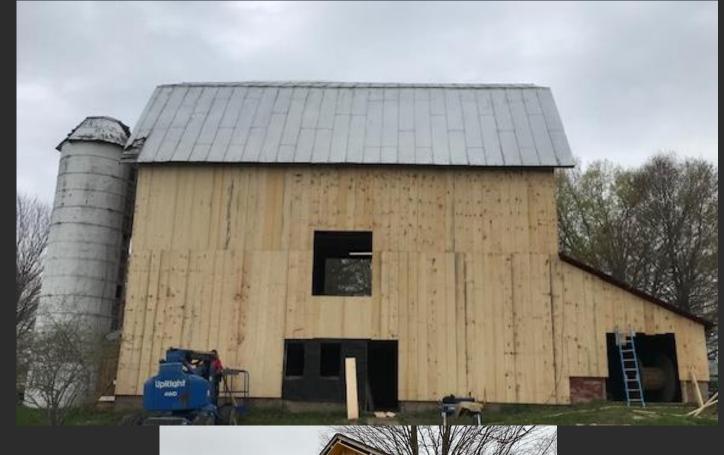

truction is hand hewn beams
- Three bays
- Foundation is field stone
- Roof is gambrel with the old standing seam metal
- Exterior resurfaced with rough sewn white pine
- Old windows removed and replaced; certain doors repaired and reused, or replaced
- Silo and roof fully repaired
- Painted all structures

#### Interior:

- Two cables installed at the eave beam
- Original flooring repaired and resecured
- New layer of white pine installed over all flooring surfaces
- Handrails and steps installed to loft area
- Walkway to the silo completely rebuilt; original doors retained

# Original Structures

- Main barn with stanchions in lower level
- Silo
- Milk House
- Hen House / Chicken Coop
- Garage / Shop









Original
Structures
(continued)













# In process





# In process









# **Before** After





### **Before** After





# Before





# After



# **Before** After





# After























Thank you for your consideration,
The Nelson Family
Michael & Tricia, Matthew, Timothy & Becca (newly married at the farm!),
Maria, Tinsae, Kidist, Naomi