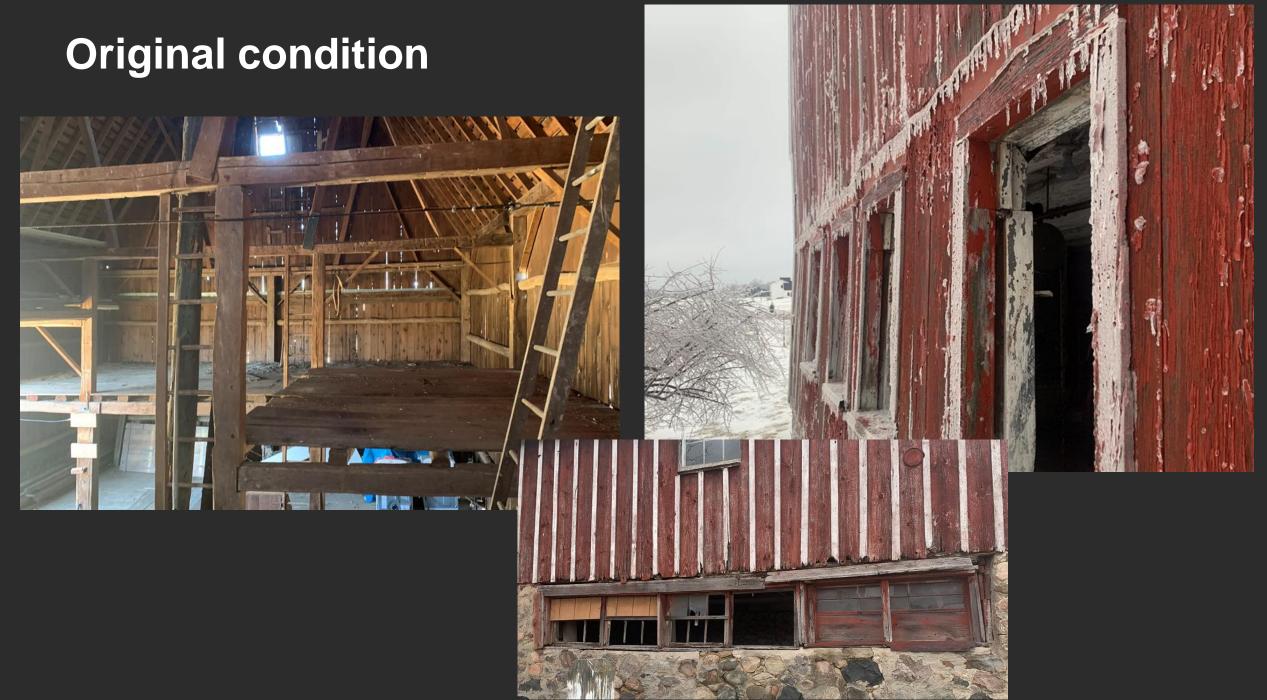

#### **Exterior:**

- Barn is 36' x 55' with 20' side walls
- Construction is hand hewn beams
- Three bays
- Foundation is field stone
- Roof is gambrel with the old standing seam metal
- Exterior resurfaced with rough sewn white pine
- Old windows removed and replaced; certain doors repaired and reused, or replaced
- Silo and roof fully repaired
- Painted all structures

#### Interior:

- Two cables installed at the eave beam
- Original flooring repaired and resecured
- New layer of white pine installed over all flooring surfaces
- Handrails and steps installed to loft area
- Walkway to the silo completely rebuilt; original doors retained