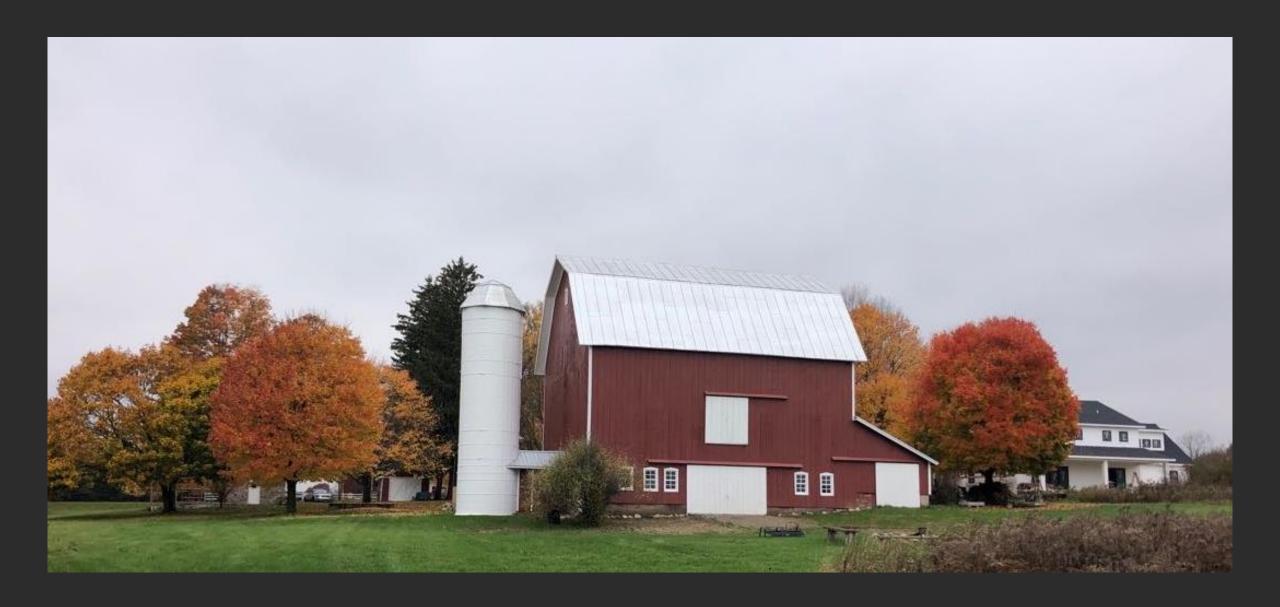

#### **Exterior:**

- Barn is 36' x 55' with 20' side walls
- Construction is hand hewn beams
- Three bays
- Foundation is field stone
- Roof is gambrel with the old standing seam metal
- Exterior resurfaced with rough sewn white pine
- Old windows removed and replaced; certain doors repaired and reused, or replaced
- Silo and roof fully repaired
- Painted all structures

#### Interior:

- Two cables installed at the eave beam
- Original flooring repaired and resecured
- New layer of white pine installed over all flooring surfaces
- Handrails and steps installed to loft area
- Walkway to the silo completely rebuilt; original doors retained

# Original Structures

- Main barn with stanchions in lower level
- Silo
- Milk House
- Hen House / Chicken Coop
- Garage / Shop

Original
Structures
(continued)