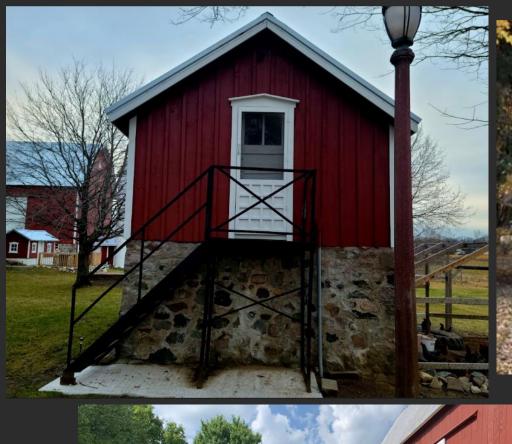

# Original Structures

- Main barn with stanchions in lower level
- Silo
- Milk House
- Hen House / Chicken Coop
- Garage / Shop

Original
Structures
(continued)