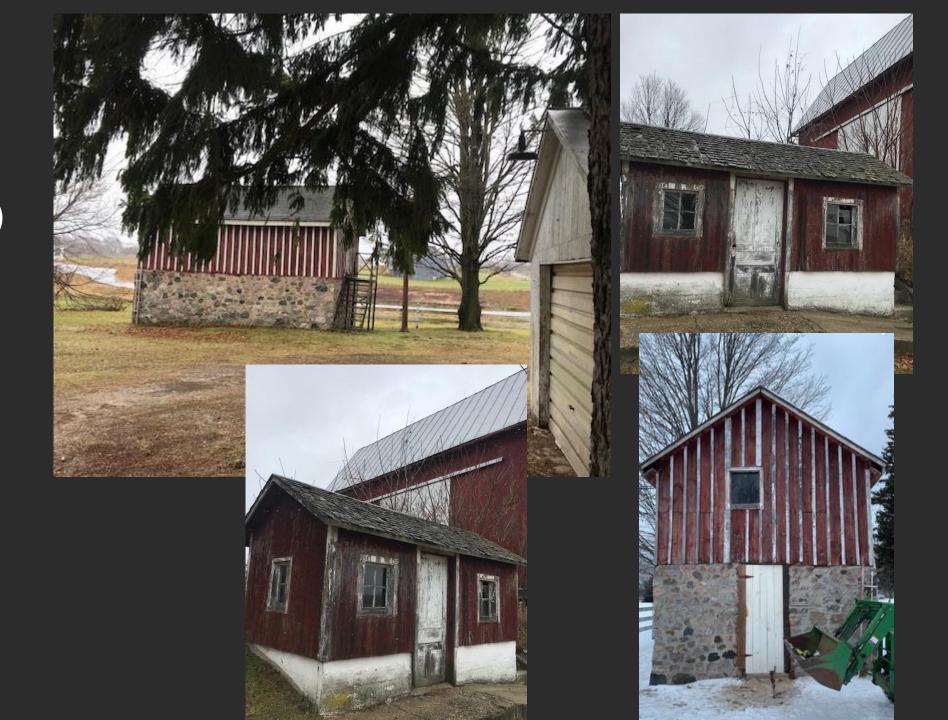

# Original Structures

- Main barn with stanchions in lower level
- Silo
- Milk House
- Hen House / Chicken Coop
- Garage / Shop

Original
Structures
(continued)