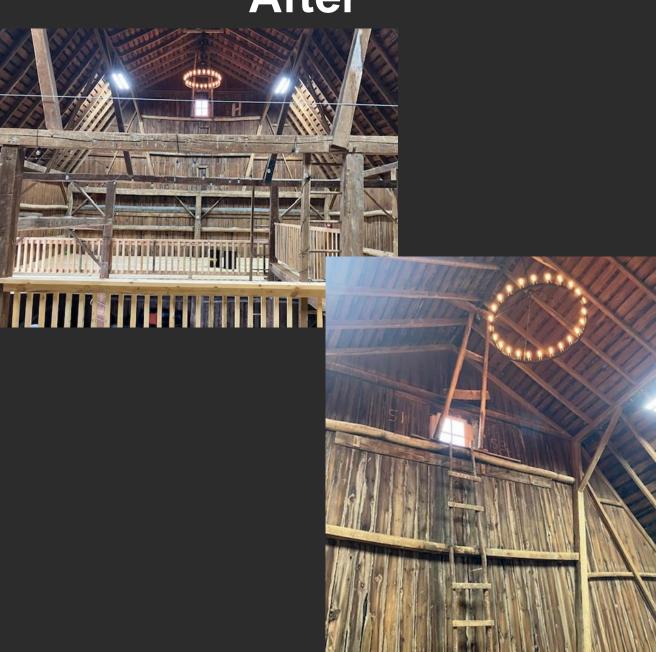

#### Interior:

- Two cables installed at the eave beam
- Original flooring repaired and resecured
- New layer of white pine installed over all flooring surfaces
- Handrails and steps installed to loft area
- Walkway to the silo completely rebuilt; original doors retained

# After

# After

Thank you for your consideration,
The Nelson Family
Michael & Tricia, Matthew, Timothy & Becca (newly married at the farm!),
Maria, Tinsae, Kidist, Naomi