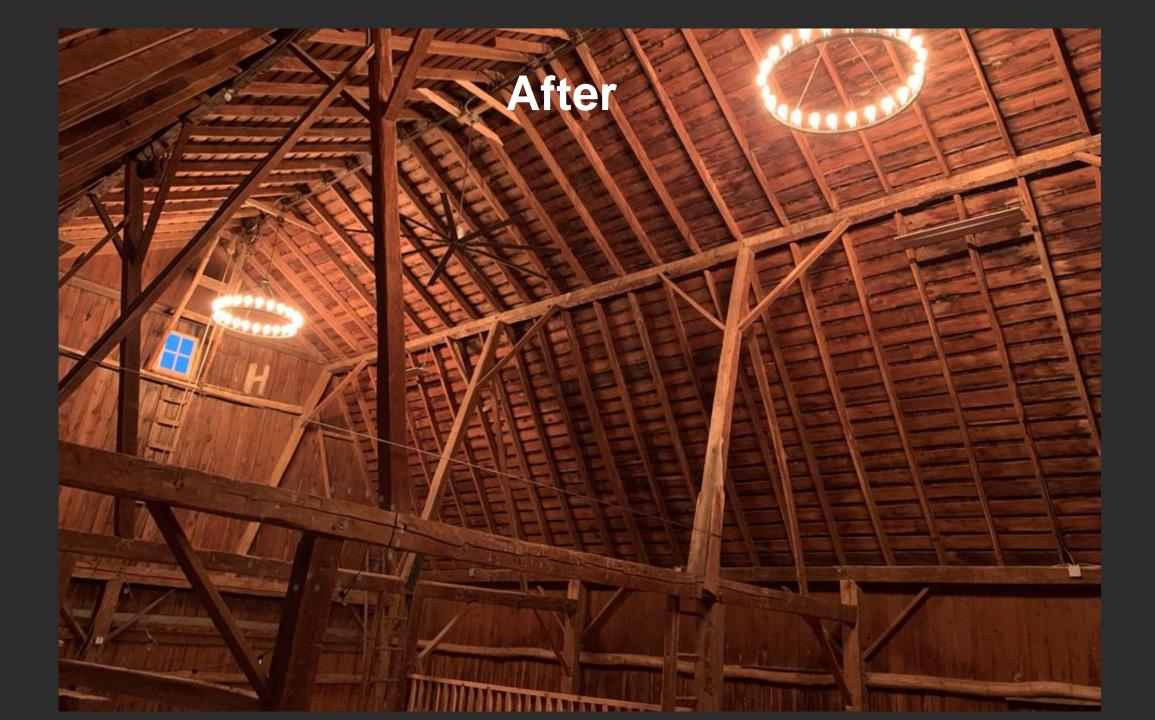

#### Interior:

- Two cables installed at the eave beam
- Original flooring repaired and resecured
- New layer of white pine installed over all flooring surfaces
- Handrails and steps installed to loft area
- Walkway to the silo completely rebuilt; original doors retained

# After