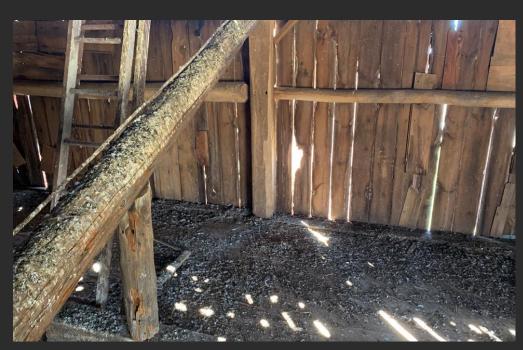

#### Interior:

- Two cables installed at the eave beam
- Original flooring repaired and resecured
- New layer of white pine installed over all flooring surfaces
- Handrails and steps installed to loft area
- Walkway to the silo completely rebuilt; original doors retained

# Original Structures

- Main barn with stanchions in lower level
- Silo
- Milk House
- Hen House / Chicken Coop
- Garage / Shop

Original
Structures
(continued)