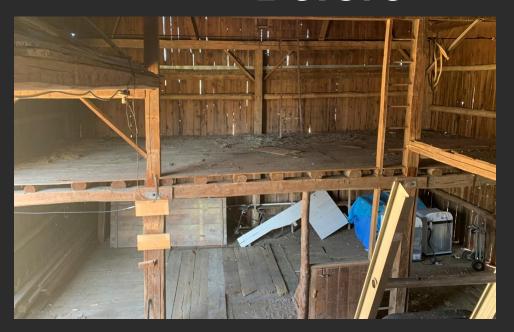

ne
- Roof is gambrel with the old standing seam metal
- Exterior resurfaced with rough sewn white pine
- Old windows removed and replaced; certain doors repaired and reused, or replaced
- Silo and roof fully repaired
- Painted all structures

#### Interior:

- Two cables installed at the eave beam
- Original flooring repaired and resecured
- New layer of white pine installed over all flooring surfaces
- Handrails and steps installed to loft area
- Walkway to the silo completely rebuilt; original doors retained

# Original Structures

- Main barn with stanchions in lower level
- Silo
- Milk House
- Hen House / Chicken Coop
- Garage / Shop









Original
Structures
(continued)













# In process





# In process









# **Before** After





### **Before** After





# Before





# After



# **Before** After





# After























Thank you for your consideration,
The Nelson Family
Michael & Tricia, Matthew, Timothy & Becca (newly married at the farm!),
Maria, Tinsae, Kidist, Naomi