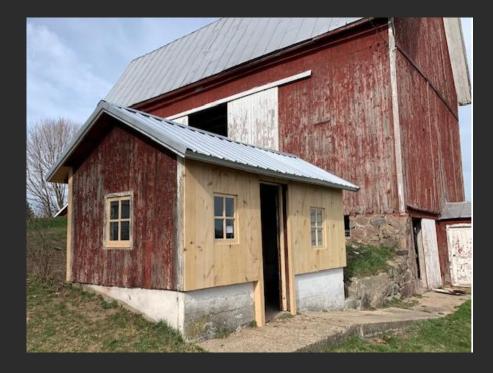

nstruction is hand hewn beams
- Three bays
- Foundation is field stone
- Roof is gambrel with the old standing seam metal
- Exterior resurfaced with rough sewn white pine
- Old windows removed and replaced; certain doors repaired and reused, or replaced
- Silo and roof fully repaired
- Painted all structures

#### Interior:

- Two cables installed at the eave beam
- Original flooring repaired and resecured
- New layer of white pine installed over all flooring surfaces
- Handrails and steps installed to loft area
- Walkway to the silo completely rebuilt; original doors retained

# Original Structures

- Main barn with stanchions in lower level
- Silo
- Milk House
- Hen House / Chicken Coop
- Garage / Shop









Original
Structures
(continued)













# In process





# In process









# **Before** After





### **Before** After





# Before





# After



# **Before** After





# After























Thank you for your consideration,
The Nelson Family
Michael & Tricia, Matthew, Timothy & Becca (newly married at the farm!),
Maria, Tinsae, Kidist, Naomi