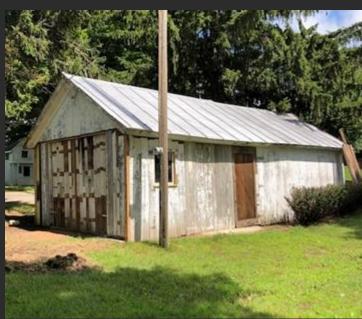

# Original Structures

- Main barn with stanchions in lower level
- Silo
- Milk House
- Hen House / Chicken Coop
- Garage / Shop

Original
Structures
(continued)