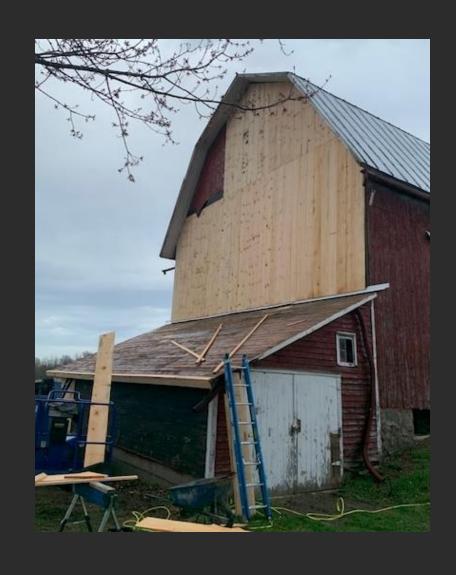

### **Nelson Family Farm - Summary of Renovations**

#### **Exterior:**

- Barn is 36' x 55' with 20' side walls
- Construction is hand hewn beams
- Three bays
- Foundation is field stone
- Roof is gambrel with the old standing seam metal
- Exterior resurfaced with rough sewn white pine
- Old windows removed and replaced; certain doors repaired and reused, or replaced
- Silo and roof fully repaired
- Painted all structures

# In process