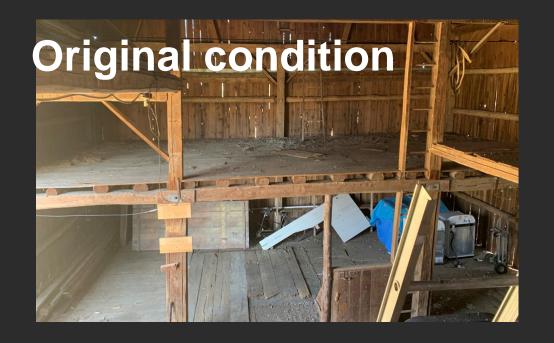

#### Interior:

- Two cables installed at the eave beam
- Original flooring repaired and resecured
- New layer of white pine installed over all flooring surfaces
- Handrails and steps installed to loft area
- Walkway to the silo completely rebuilt; original doors retained