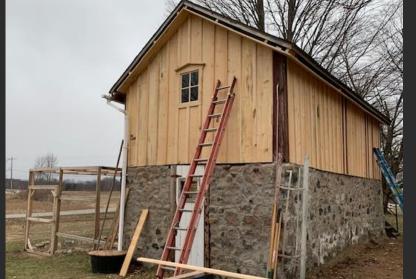

tion is hand hewn beams
- Three bays
- Foundation is field stone
- Roof is gambrel with the old standing seam metal
- Exterior resurfaced with rough sewn white pine
- Old windows removed and replaced; certain doors repaired and reused, or replaced
- Silo and roof fully repaired
- Painted all structures

#### Interior:

- Two cables installed at the eave beam
- Original flooring repaired and resecured
- New layer of white pine installed over all flooring surfaces
- Handrails and steps installed to loft area
- Walkway to the silo completely rebuilt; original doors retained

# Original Structures

- Main barn with stanchions in lower level
- Silo
- Milk House
- Hen House / Chicken Coop
- Garage / Shop









Original
Structures
(continued)













# In process





# In process









# **Before** After





### **Before** After





# Before





# After



# **Before** After





# After























Thank you for your consideration,
The Nelson Family
Michael & Tricia, Matthew, Timothy & Becca (newly married at the farm!),
Maria, Tinsae, Kidist, Naomi