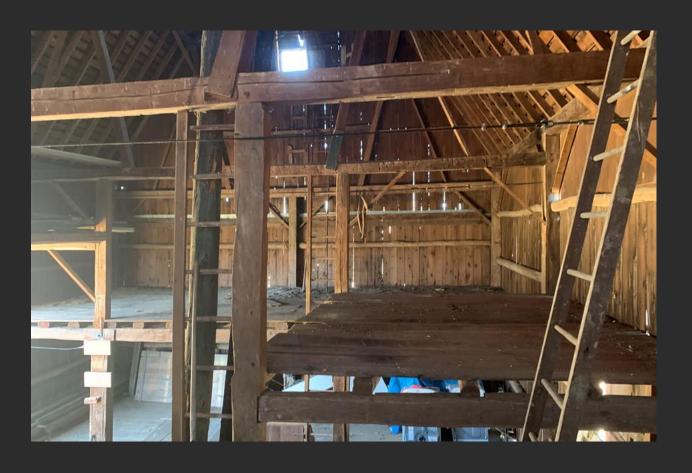

tanding seam metal
- Exterior resurfaced with rough sewn white pine
- Old windows removed and replaced; certain doors repaired and reused, or replaced
- Silo and roof fully repaired
- Painted all structures

#### Interior:

- Two cables installed at the eave beam
- Original flooring repaired and resecured
- New layer of white pine installed over all flooring surfaces
- Handrails and steps installed to loft area
- Walkway to the silo completely rebuilt; original doors retained

# Original Structures

- Main barn with stanchions in lower level
- Silo
- Milk House
- Hen House / Chicken Coop
- Garage / Shop









Original
Structures
(continued)













# In process





# In process









# **Before** After





### **Before** After





# Before





# After



# **Before** After





# After























Thank you for your consideration,
The Nelson Family
Michael & Tricia, Matthew, Timothy & Becca (newly married at the farm!),
Maria, Tinsae, Kidist, Naomi