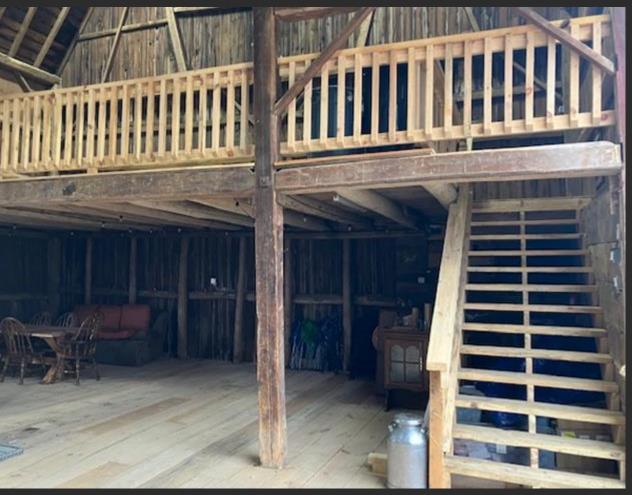

#### Interior:

- Two cables installed at the eave beam
- Original flooring repaired and resecured
- New layer of white pine installed over all flooring surfaces
- Handrails and steps installed to loft area
- Walkway to the silo completely rebuilt; original doors retained