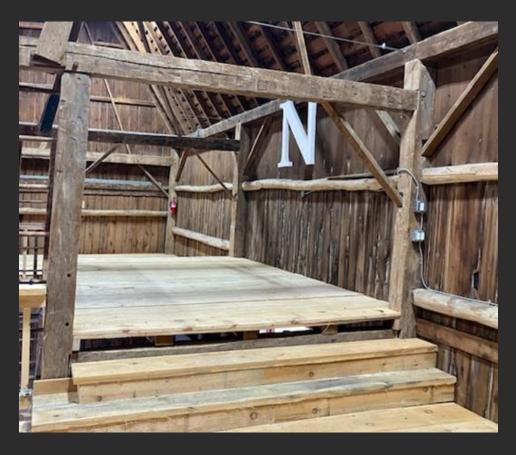

#### Interior:

- Two cables installed at the eave beam
- Original flooring repaired and resecured
- New layer of white pine installed over all flooring surfaces
- Handrails and steps installed to loft area
- Walkway to the silo completely rebuilt; original doors retained