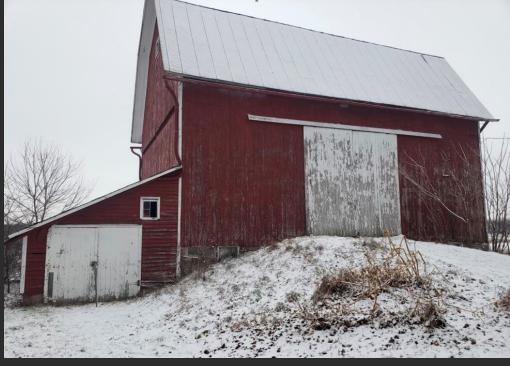

#### **Exterior:**

- Barn is 36' x 55' with 20' side walls
- Construction is hand hewn beams
- Three bays
- Foundation is field stone
- Roof is gambrel with the old standing seam metal
- Exterior resurfaced with rough sewn white pine
- Old windows removed and replaced; certain doors repaired and reused, or replaced
- Silo and roof fully repaired
- Painted all structures

# **Before** After

### **Before** After