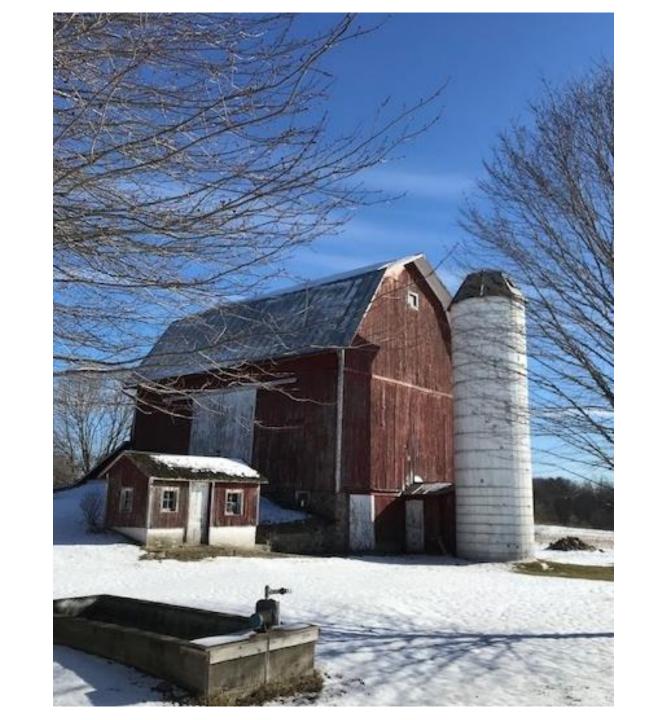

#### **History**

- Farm was in the Hefferan family from the 1850s until 2021. Bob Hefferan was the most recent occupant of the old farmhouse.
- Operated as a dairy and grain farm for decades until the 1980s.
- Although maintenance and renovations occurred over time, structures – barn, silo, milk house, hen house, shop – are original.
- Farmhouse was removed from the property in 2022 due to safety issues, very poor maintenance, asbestos, and lead paint.

#### **Exterior:**

- Barn is 36' x 55' with 20' side walls
- Construction is hand hewn beams
- Three bays
- Foundation is field stone
- Roof is gambrel with the old standing seam metal
- Exterior resurfaced with rough sewn white pine
- Old windows removed and replaced; certain doors repaired and reused, or replaced
- Silo and roof fully repaired
- Painted all structures

# Original Structures

- Main barn with stanchions in lower level
- Silo
- Milk House
- Hen House / Chicken Coop
- Garage / Shop

Original
Structures
(continued)